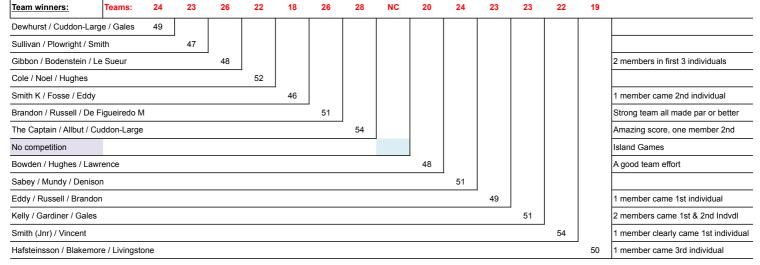

| PLAYER           | Status<br>CSS: | <u>13-May</u><br>W1<br>70 | <u>20-May</u><br>W2<br>71 | <u>27-May</u><br>W3<br>70 | <u>3-Jun</u><br>W4<br>70 | <u>10-Jun</u><br>W5<br>73 | <u>17-Jun</u><br>W6<br>70 | <u>24-Jun</u><br>W7<br>69 | <u>1-Jul</u><br>W-<br>NC | <u>8-Jul</u><br>W8<br>71 | <u>15-Jul</u><br>W9<br>70 | <u>22-Jul</u><br>W10<br>70 | <u>29-Jul</u><br>W11<br>70 | <u>5-Aug</u><br>W12<br>69 | <u>12-Aug</u><br>W13<br>70 | Comment                   |
|------------------|----------------|---------------------------|---------------------------|---------------------------|--------------------------|---------------------------|---------------------------|---------------------------|--------------------------|--------------------------|---------------------------|----------------------------|----------------------------|---------------------------|----------------------------|---------------------------|
| ndividual top 3: | Players:       | 72                        | 67                        | 78                        | 65                       | 53                        | 78                        | 81                        |                          | 60                       | 72                        | 69                         | 67                         | 64                        | 56                         |                           |
| M DE FIGUEIREDO  |                | 39                        |                           |                           |                          |                           |                           |                           |                          |                          |                           |                            |                            |                           |                            |                           |
| A CONOOPS        |                | 38                        |                           |                           |                          |                           |                           |                           |                          |                          |                           |                            |                            |                           |                            |                           |
| M MAGUIRE        |                | 38                        |                           |                           |                          |                           |                           |                           |                          |                          |                           |                            |                            |                           |                            |                           |
| PLABEY           |                |                           | 39                        |                           |                          |                           |                           |                           |                          |                          |                           |                            |                            |                           |                            |                           |
| P LIVINGSTONE    |                |                           | 39                        |                           |                          |                           |                           |                           |                          |                          |                           |                            |                            |                           |                            |                           |
| BARRETT          |                |                           | 38                        |                           |                          |                           |                           |                           |                          |                          |                           |                            |                            |                           |                            |                           |
| RAINE            | Junior         |                           |                           | 41                        |                          |                           |                           |                           |                          |                          |                           |                            |                            |                           |                            |                           |
| I GIBBON         | Junior         |                           |                           | 38                        |                          |                           |                           |                           |                          |                          |                           |                            |                            |                           |                            | Member of team winners    |
| RBODENSTEIN      | Social         |                           |                           | 38                        |                          |                           |                           |                           |                          |                          |                           |                            |                            |                           |                            | Member of team winners    |
| DE FIGUEIREDO    |                |                           |                           |                           | 42                       |                           |                           |                           |                          |                          |                           |                            |                            |                           |                            |                           |
| ROFFE            |                |                           |                           |                           | 39                       |                           |                           |                           |                          |                          |                           |                            |                            |                           |                            |                           |
| ALLBUT           |                |                           |                           |                           | 38                       |                           |                           |                           |                          |                          |                           |                            |                            |                           |                            |                           |
| HUGHES           | Social         |                           |                           |                           |                          | 38                        |                           |                           |                          |                          |                           |                            |                            |                           |                            |                           |
| FOSSE            |                |                           |                           |                           |                          | 37                        |                           |                           |                          |                          |                           |                            |                            |                           |                            | Member of team winners    |
| ANDRE            |                |                           |                           |                           |                          | 34                        |                           |                           |                          |                          |                           |                            |                            |                           |                            |                           |
| PEGGIE           | Junior         |                           |                           |                           |                          |                           | 41                        |                           |                          |                          |                           |                            |                            |                           |                            |                           |
| RAINE            | Junior         |                           |                           |                           |                          |                           | 41                        |                           |                          |                          |                           |                            |                            |                           |                            |                           |
| I DE FIGUEIREDO  |                |                           |                           |                           |                          |                           | 40                        |                           |                          |                          |                           |                            |                            |                           |                            | 2nd appearance this year! |
| GUEGAN           |                |                           |                           |                           |                          |                           |                           | 45                        |                          |                          |                           |                            |                            |                           |                            |                           |
| R CUDDON-LARGE   |                |                           |                           |                           |                          |                           |                           | 44                        |                          |                          |                           |                            |                            |                           |                            | Member of Team winners    |
| BURT             | Social         |                           |                           |                           |                          |                           |                           | 44                        |                          |                          |                           |                            |                            |                           |                            |                           |
| lo competition   |                |                           |                           |                           |                          |                           |                           |                           |                          |                          |                           |                            |                            |                           |                            |                           |
| Island Games     |                |                           |                           |                           |                          |                           |                           |                           |                          |                          |                           |                            |                            |                           |                            |                           |
| THE CAPTAIN      |                |                           |                           |                           |                          |                           |                           |                           |                          | 37                       |                           |                            |                            |                           |                            |                           |
| A GOODE          |                |                           |                           |                           |                          |                           |                           |                           |                          | 37                       |                           |                            |                            |                           |                            |                           |
| PLOWRIGHT        |                |                           |                           |                           |                          |                           |                           |                           |                          | 36                       |                           |                            |                            |                           |                            |                           |
| DAVISON          |                |                           |                           |                           |                          |                           |                           |                           |                          | 20                       | 43                        |                            |                            |                           |                            |                           |
| BURT             | Social         |                           |                           |                           |                          |                           |                           |                           |                          |                          | 40                        |                            |                            |                           |                            |                           |
| BE TROY          |                |                           |                           |                           |                          |                           |                           |                           |                          |                          | 39                        |                            |                            |                           |                            |                           |
| EDDY             |                |                           |                           |                           |                          |                           |                           |                           |                          |                          |                           | 41                         |                            |                           |                            | Member of Team winners    |
| RIRK             |                |                           |                           |                           |                          |                           |                           |                           |                          |                          |                           | 41                         |                            |                           |                            |                           |
| MUNDY            |                |                           |                           |                           |                          |                           |                           |                           |                          |                          |                           | 39                         |                            |                           |                            |                           |
| RT KELLY         |                |                           |                           |                           |                          |                           |                           |                           |                          |                          |                           |                            | 41                         |                           |                            | Member of Team winners    |
| GALES            |                |                           |                           |                           |                          |                           |                           |                           |                          |                          |                           |                            | 41                         |                           |                            | Member of Team winners    |
| STEWART          | Social         |                           |                           |                           |                          |                           |                           |                           |                          |                          |                           |                            | 40                         |                           |                            |                           |
| SMITH            | Junior         |                           |                           |                           |                          |                           |                           |                           |                          |                          |                           |                            | -                          | 46                        |                            | Member of Team winners    |
| RAINE            | Junior         |                           |                           |                           |                          |                           |                           |                           |                          |                          |                           |                            |                            | 42                        |                            |                           |
| CHRISTENSEN      |                |                           |                           |                           |                          |                           |                           |                           |                          |                          |                           |                            |                            | 40                        |                            |                           |
| DE FIGUEIREDO    |                |                           |                           |                           |                          |                           |                           |                           |                          |                          |                           |                            |                            |                           | 42                         | and 1 blob!               |
| CHRISTENSEN      |                |                           |                           |                           |                          |                           |                           |                           |                          |                          |                           |                            |                            |                           |                            | 2nd 40 points in 2 weeks! |
| RBLAKEMORE       | Social         |                           |                           |                           |                          |                           |                           |                           |                          |                          |                           |                            |                            |                           | 38                         | Member of Team winners    |